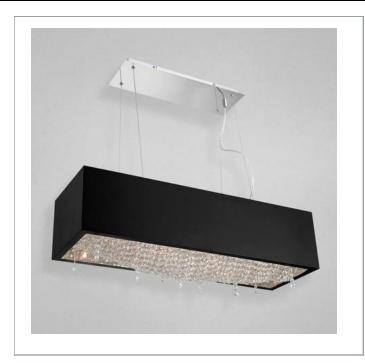

## EMPIRE, 4-LIGHT PENDANT

## **Product Specifications**

Collection: Illuminations Item No.: 22804-013

Height: 8"

Chain / Cord Length: 72"

Width: 10.25" Length: 32"

Est. Shipping Weight: 27.15 lbs
No. of Bulbs: 4 Inc.

Bulb Wattage: 60 watts
Bulb Type: G9
Bulb Base: G9
Bulb Voltage: 120 volts

## **Options Available**

| ITEM CODE | FINISH | SHADE       |
|-----------|--------|-------------|
| 22804-013 | chrome | black/clear |

## Colour / Shades Available

FINISH SHADE chrome black/clear

| Project Information |  |       |       |  |  |
|---------------------|--|-------|-------|--|--|
| Job Name:           |  | Date: | Туре: |  |  |
| Comments:           |  |       |       |  |  |
|                     |  |       |       |  |  |