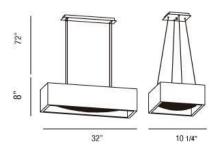

## **Product Specifications**

Collection: Illuminations Item No.: 22804-013

Height: 8"

Chain / Cord Length: 72"

Width: 10.25" Length: 32"

Est. Shipping Weight: 27.15 lbs
No. of Bulbs: 4 Inc.

Bulb Wattage: 60 watts
Bulb Type: G9
Bulb Base: G9
Bulb Voltage: 120 volts