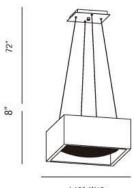

## **Product Specifications**

Collection: Illuminations Item No.: 22803-016

Height: 8"

Chain / Cord Length: 72"

18" Width: Length: 18"

Est. Shipping Weight: 24.46 lbs No. of Bulbs: 4 Inc.

Bulb Wattage: 60 watts Bulb Type: G9 50 Bulb Base: G9 Bulb Voltage: 120 volts

## Colour / Shades Available

SHADE **FINISH** chrome black/clear

L18"xW18"

| Project Information |             |  |
|---------------------|-------------|--|
| Job Name:           | Date: Type: |  |
| Comments:           |             |  |