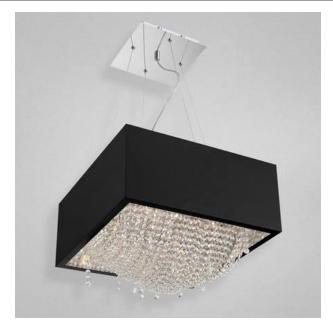

## **EMPIRE**, 4-LIGHT **PENDANT**

## **Product Specifications**

Collection: Illuminations Item No.: 22803-016

Height: 8"

Chain / Cord Length: 72"

18" Width: Length: 18"

Est. Shipping Weight: 24.46 lbs No. of Bulbs: 4 Inc.

Bulb Wattage: 60 watts Bulb Type: G9 50 Bulb Base: G9 Bulb Voltage: 120 volts

## **Options Available**

ITEM CODE **FINISH** SHADE 22803-016 chrome black/clear

## Colour / Shades Available

SHADE **FINISH** chrome black/clear

L18"xW18"

| Project Information |             |  |
|---------------------|-------------|--|
| Job Name:           | Date: Type: |  |
| Comments:           |             |  |