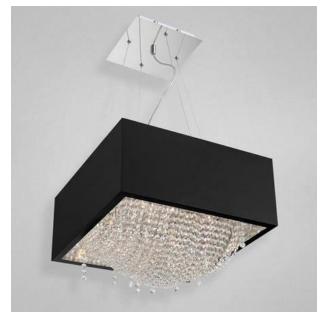

## **EMPIRE**, 4-LIGHT **PENDANT**

## **Product Specifications**

Collection: Illuminations Item No.: 22803-016

Height: 8"

Chain / Cord Length: 72"

18" Width: Length: 18"

Est. Shipping Weight: 24.46 lbs No. of Bulbs: 4 Inc.

Bulb Wattage: 60 watts Bulb Type: G9 50 Bulb Base: G9 Bulb Voltage: 120 volts

## **Options Available**

ITEM CODE **FINISH** SHADE 22803-016 chrome black/clear

## Colour / Shades Available

SHADE **FINISH** chrome black/clear

L18"xW18"

| Project Information |             |  |
|---------------------|-------------|--|
| Job Name:           | Date: Type: |  |
| Comments:           |             |  |