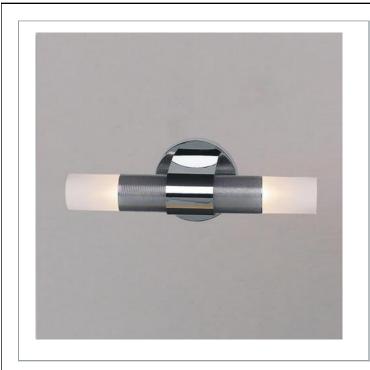

## DONNA , 2-LIGHT WALL SCONCE

## Colour / Shades Available

C

FINISH chrome SHADE frosted white

Both fashion and function are maintained in this two light bath bar. The precisely stylish chrome lines make it a must in any ultramodern setting.