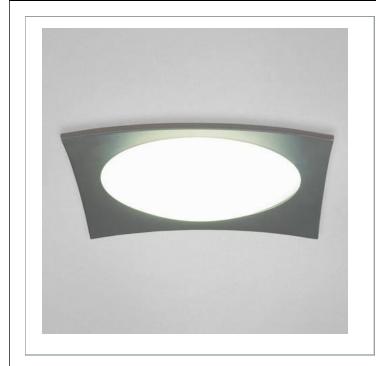

- 33 West Beaver Creek Road Richmond Hill Ontario Canada L4B 1L8
- 800.660.5391

- www.eurofase.com

A pearl white shade is set in an upfurled square frame. This is a heavyweight piece with delicate illuminative skills, and its simlplicity allows it to blend well with any setting, while providing the unique Eurofase designer essence.

## DIONE , 2-LIGHT LARGE FLUSHMOUNT

**Product Specifications** 

## Colour / Shades Available

FINISH satin nickel SHADE opal