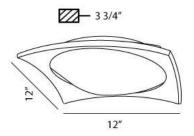

# **Product Specifications**

Collection: Illuminations Item No.: 17381-017 Extension: 3.75" Width: 12"

Length: 12" Est. Shipping Weight: 5.41 lbs No. of Bulbs: 1 Inc. Bulb Wattage: 22 watts

Bulb Type: T5 CIRCLINE → Bulb Base: G10Q Bulb Voltage: