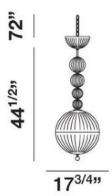

#### **Product Specifications**

Item No.: 19506-012 Height: 44.5" Chain / Cord Length: 72" Diameter: 17.75" Est. Shipping Weight: 48.62 lbs No. of Bulbs: Bulb Wattage: 60 watts Bulb Type: A19 < Bulb Base: E26 Bulb Voltage: 120 volts