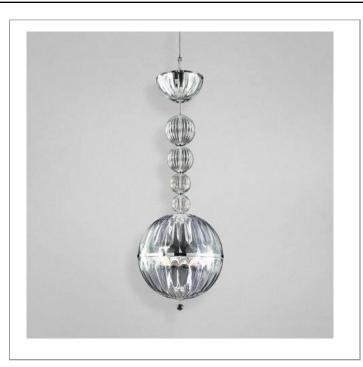

33 West Beaver Creek Road Richmond Hill Ontario Canada L4B 1L8

**8** 800.660.5391

<u>=</u>, 800.660.5390

♠ info@eurofase.com

www.eurofase.com

A luminary pièce de résistance, the Descend series is a visionary exploration of vogue illumination. A series of descending spheres culminate elegantly in a banded glass design. LED lights allows for adaptability in the colouration of the lighting effect, creating a more customizable ambiance. With extremely satisfying creative license, this family has unrivaled flair and panache.

### DESCEND, 2-LIGHT PENDANT W/RGB LED

#### **Product Specifications**

Item No.: 19506-012 Height: 44.5" Chain / Cord Length: 72" Diameter: 17.75" Est. Shipping Weight: 48.62 lbs No. of Bulbs: Bulb Wattage: 60 watts Bulb Type: A19 < Bulb Base: E26 Bulb Voltage: 120 volts