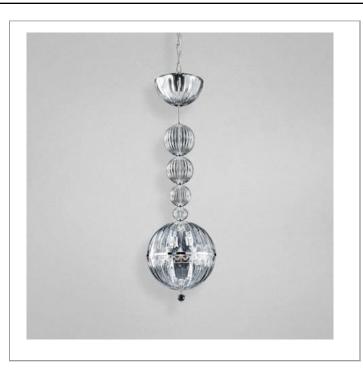

# DESCEND, 1-LIGHT PENDANT W/RGB LED

## **Product Specifications**

Item No.: 19505-015 Height: 44" Chain / Cord Length: 72"

Diameter: 13.75"
Est. Shipping Weight: 36.52 lbs
No. of Bulbs: 1

Bulb Wattage: 60 watts
Bulb Type: A19 ←
Bulb Base: E26
Bulb Voltage: 120 volts

#### **FINISH**

chrome

SHADE

clear

| 72" |        |
|-----|--------|
| 44" |        |
|     | 133/4" |

| Project Information |       |       |  |
|---------------------|-------|-------|--|
| Job Name:           | Date: | Туре: |  |
| Comments:           |       |       |  |