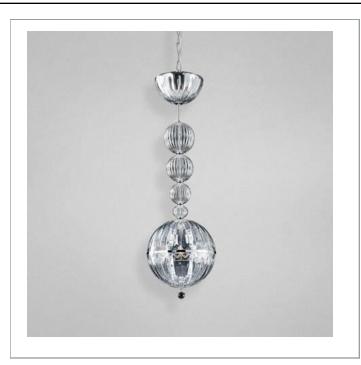

33 West Beaver Creek Road Richmond Hill Ontario Canada L4B 1L8

**8** 800.660.5391

<u>=</u> 800.660.5390

⁴ info@eurofase.com

www.eurofase.com

A luminary pièce de résistance, the Descend series is a visionary exploration of vogue illumination. A series of descending spheres culminate elegantly in a banded glass design. LED lights allows for adaptability in the colouration of the lighting effect, creating a more customizable ambiance. With extremely satisfying creative license, this family has unrivaled flair and panache.

## DESCEND, 1-LIGHT PENDANT W/RGB LED

## **Product Specifications**

Collection: Illuminations
Item No.: 19472-010
Height: 27.75"
Chain / Cord Length: 72"
Diameter: 9.75"
Est. Shipping Weight: 22.66 lbs
No. of Bulbs: 1
Bulb Wattage: 60 watts
Bulb Type: A19 ✓

## Colour / Shades Available

FINISH SHADE chrome clear

| 72"    |        |
|--------|--------|
| 273/4" |        |
|        | 9 3/4" |

| Project Information |  |       |       |  |
|---------------------|--|-------|-------|--|
| Job Name:           |  | Date: | Туре: |  |
| Comments:           |  |       |       |  |
|                     |  |       |       |  |