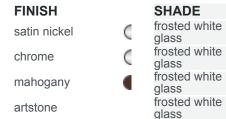

## **Options Available**

| ITEM CODE | FINISH       | SHADE                  |
|-----------|--------------|------------------------|
| 20374-037 | satin nickel | frosted white<br>glass |
| 20374-044 | chrome       | frosted white<br>glass |
| 20374-013 | mahogany     | frosted white glass    |
| 20374-020 | artstone     | frosted white<br>glass |