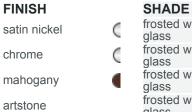

### **Options Available**

| ITEM CODE | FINISH       | SHADE                  |
|-----------|--------------|------------------------|
| 20374-037 | satin nickel | frosted white glass    |
| 20374-044 | chrome       | frosted white glass    |
| 20374-013 | mahogany     | frosted white glass    |
| 20374-020 | artstone     | frosted white<br>glass |