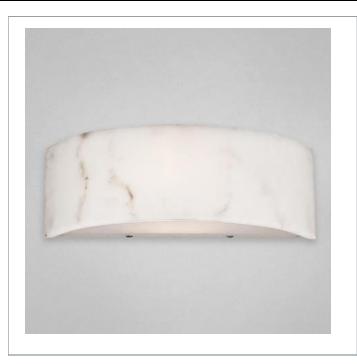

33 West Beaver Creek Road Richmond Hill Ontario Canada L4B 1L8

800.660.5391

800.660.5390

info@eurofase.com

www.eurofase.com

Concentric curved panels form a drum shade - pieces are spaced giving the illusion that they are floating in alignment.

## **DERVISH**, 2-LIGHT LARGE WALL SCONCE

## **Product Specifications**

Collection:

Illuminations Item No.: 20374-020 Height: 5.5" Extension: 4" Width: 20" Est. Shipping Weight: 9.13 lbs No. of Bulbs: Bulb Wattage: 60 watts Bulb Type: B10 • Bulb Base: E12 Bulb Voltage: 120 volts

## **Options Available**

| TEM CODE  | FINISH       | SHADE               |
|-----------|--------------|---------------------|
| 20374-037 | satin nickel | frosted white glass |
| 20374-044 | chrome       | frosted white glass |
| 20374-013 | mahogany     | frosted white glass |
| 20374-020 | artstone     | frosted white glass |

## Colour / Shades Available

| FINISH       | SHADE               |
|--------------|---------------------|
| satin nickel | frosted white glass |
| chrome       | frosted white glass |
| mahogany     | frosted white glass |
| artstone     | frosted white glass |