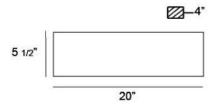

## **Product Specifications**

Collection:

Illuminations Item No.: 20374-020 Height: 5.5" Extension: 4" Width: 20" Est. Shipping Weight: 9.13 lbs No. of Bulbs: Bulb Wattage: 60 watts Bulb Type: B10 • Bulb Base: E12 Bulb Voltage: 120 volts