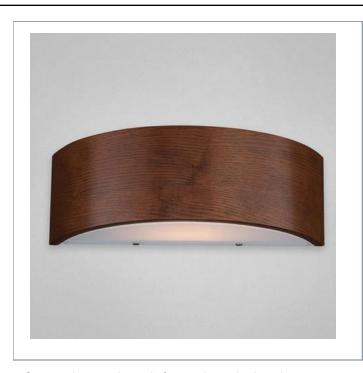

33 West Beaver Creek Road Richmond Hill Ontario Canada L4B 1L8

**8** 800.660.5391

<u>=</u> 800.660.5390

↑ info@eurofase.com

www.eurofase.com

Concentric curved panels form a drum shade - pieces are spaced giving the illusion that they are floating in alignment.

## DERVISH, 2-LIGHT LARGE WALL SCONCE

# **Product Specifications**

Collection: Illuminations Item No.: 20374-013 Height: 5.5" Extension: 4" Width: 20" Est. Shipping Weight: 9.13 lbs No. of Bulbs: Bulb Wattage: 60 watts Bulb Type: B10 ♥ Bulb Base: E12 Bulb Voltage: 120 volts

### **Options Available**

| ITEM CODE | FINISH       | SHADE               |
|-----------|--------------|---------------------|
| 20374-037 | satin nickel | frosted white glass |
| 20374-044 | chrome       | frosted white glass |
| 20374-013 | mahogany     | frosted white glass |
| 20374-020 | artstone     | frosted white glass |

#### Colour / Shades Available

| FINISH       | SHADE               |
|--------------|---------------------|
| satin nickel | frosted white glass |
| chrome       | frosted white glass |
| mahogany     | frosted white glass |
| artstone     | frosted white glass |