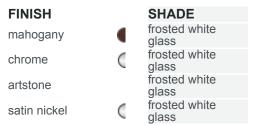

## **Options Available**

| ITEM CODE | FINISH       | SHADE                  |
|-----------|--------------|------------------------|
| 20373-016 | mahogany     | frosted white<br>glass |
| 20373-047 | chrome       | frosted white<br>glass |
| 20373-023 | artstone     | frosted white<br>glass |
| 20373-030 | satin nickel | frosted white glass    |