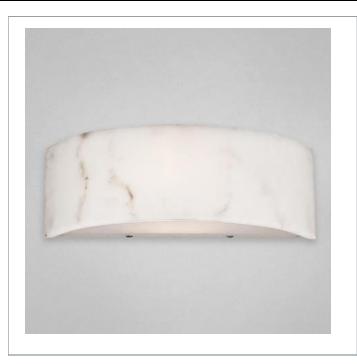

33 West Beaver Creek Road Richmond Hill Ontario Canada L4B 1L8

**8** 800.660.5391

<u>=</u>, 800.660.5390

↑ info@eurofase.com

www.eurofase.com

Concentric curved panels form a drum shade - pieces are spaced giving the illusion that they are floating in alignment.

## DERVISH, 1-LIGHT SMALL WALL SCONCE

## **Product Specifications**

Collection:

Illuminations

Item No.: 20373-023 Height: 4.5" Extension: 4" Width: 14" Est. Shipping Weight: 6.11 lbs No. of Bulbs: Bulb Wattage: 60 watts Bulb Type: B10 • Bulb Base: E12 Bulb Voltage: 120 volts

## **Options Available**

| ITEM CODE | FINISH       | SHADE               |
|-----------|--------------|---------------------|
| 20373-016 | mahogany     | frosted white glass |
| 20373-047 | chrome       | frosted white glass |
| 20373-023 | artstone     | frosted white glass |
| 20373-030 | satin nickel | frosted white glass |