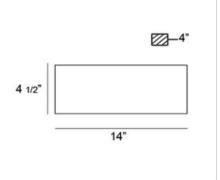

## **Product Specifications**

Collection:

Illuminations

Item No.: 20373-023 Height: 4.5" Extension: 4" Width: 14" Est. Shipping Weight: 6.11 lbs No. of Bulbs: Bulb Wattage: 60 watts Bulb Type: B10 • Bulb Base: E12 Bulb Voltage: 120 volts