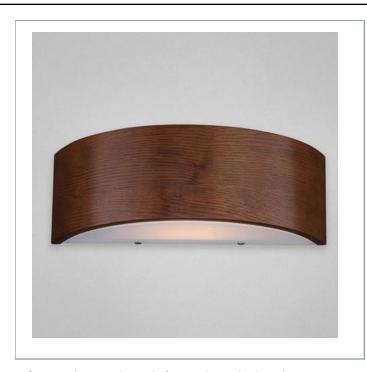

33 West Beaver Creek Road Richmond Hill Ontario Canada L4B 1L8

800.660.5391

800.660.5390

info@eurofase.com

www.eurofase.com

Concentric curved panels form a drum shade - pieces are spaced giving the illusion that they are floating in alignment.

## **DERVISH**, 1-LIGHT **SMALL WALL SCONCE**

## **Options Available**

| ITEM CODE | FINISH       | SHADE               |
|-----------|--------------|---------------------|
| 20373-016 | mahogany     | frosted white glass |
| 20373-047 | chrome       | frosted white glass |
| 20373-023 | artstone     | frosted white glass |
| 20373-030 | satin nickel | frosted white glass |

## Colour / Shades Available

| FINISH       | SHADE               |
|--------------|---------------------|
| mahogany     | frosted white glass |
| chrome       | frosted white glass |
| artstone     | frosted white glass |
| satin nickel | frosted white glass |