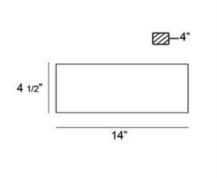

## **Product Specifications**

Collection:

Illuminations Item No.: 20373-016 Height: 4.5" Extension: 4" Width: 14" Est. Shipping Weight: 6.11 lbs No. of Bulbs: Bulb Wattage: 60 watts Bulb Type: B10 ♥ Bulb Base: E12 Bulb Voltage: 120 volts