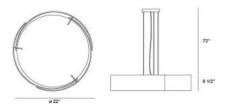

## **Product Specifications**

Collection:

Illuminations Item No.: 12531-042 Height: 5.5" Chain / Cord Length: 72" Diameter: 22" Est. Shipping Weight: 33.70 lbs No. of Bulbs: Bulb Wattage: 60 watts Bulb Type: A19 < Bulb Base: E26 Bulb Voltage: 120 volts