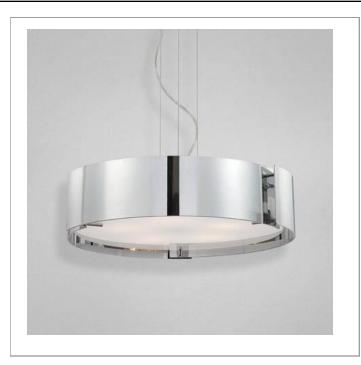

33 West Beaver Creek Road Richmond Hill Ontario Canada L4B 1L8

800.660.5391

800.660.5390

info@eurofase.com

www.eurofase.com

Concentric curved panels form a drum shade - pieces are spaced giving the illusion that they are floating in alignment.

## **DERVISH**, 5-LIGHT LARGE PENDANT

## **Product Specifications**

Collection:

Illuminations Item No.: 12531-042 Height: 5.5" Chain / Cord Length: 72" Diameter: 22" Est. Shipping Weight: 33.70 lbs No. of Bulbs: Bulb Wattage: 60 watts Bulb Type: A19 < Bulb Base: E26 Bulb Voltage: 120 volts