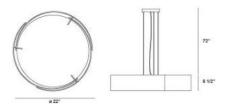

# **Product Specifications**

Collection: Illuminations Item No.: 12531-035 Height: 5.5" Chain / Cord Length: 72" Diameter: 22" Est. Shipping Weight: 33.70 lbs No. of Bulbs: Bulb Wattage: 60 watts Bulb Type: A19 🗢 Bulb Base: E26 Bulb Voltage: 120 volts