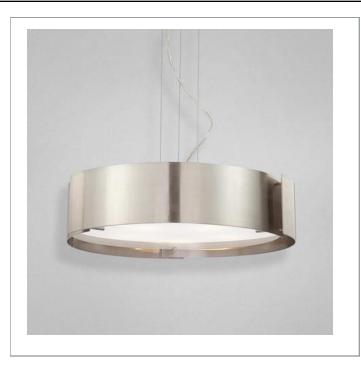

33 West Beaver Creek Road Richmond Hill Ontario Canada L4B 1L8

**8** 800.660.5391

<u>=</u> 800.660.5390

↑ info@eurofase.com

www.eurofase.com

Concentric curved panels form a drum shade - pieces are spaced giving the illusion that they are floating in alignment.

## DERVISH, 5-LIGHT LARGE PENDANT

# **Product Specifications**

Collection: Illuminations Item No.: 12531-035 Height: 5.5" Chain / Cord Length: 72" Diameter: 22" Est. Shipping Weight: 33.70 lbs No. of Bulbs: Bulb Wattage: 60 watts Bulb Type: A19 🗢 Bulb Base: E26 Bulb Voltage: 120 volts