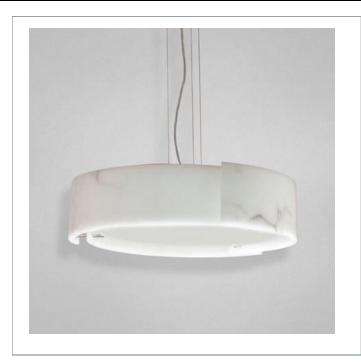

33 West Beaver Creek Road Richmond Hill Ontario Canada L4B 1L8

800.660.5391

800.660.5390

info@eurofase.com

www.eurofase.com

Concentric curved panels form a drum shade - pieces are spaced giving the illusion that they are floating in alignment.

## **DERVISH**, 5-LIGHT LARGE PENDANT