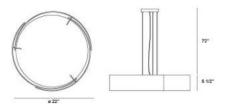

# **Product Specifications**

Collection:

Illuminations Item No.: 12531-028 Height: 5.5" Chain / Cord Length: 72" Diameter: 22" Est. Shipping Weight: 33.70 lbs No. of Bulbs: Bulb Wattage: 60 watts Bulb Type: A19 🗢 Bulb Base: E26 Bulb Voltage: 120 volts