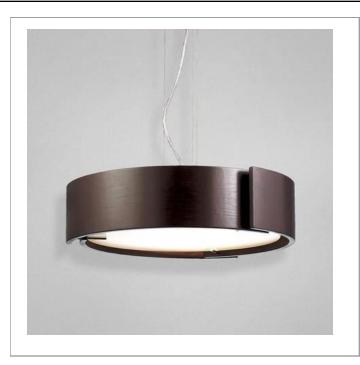

33 West Beaver Creek Road Richmond Hill Ontario Canada L4B 1L8

800.660.5391

800.660.5390

info@eurofase.com

www.eurofase.com

Concentric curved panels form a drum shade - pieces are spaced giving the illusion that they are floating in alignment.

## **DERVISH**, 5-LIGHT LARGE PENDANT

# **Product Specifications**

Collection:

Illuminations Item No.: 12531-011 Height: 5.5" Chain / Cord Length: 72" Diameter: 22" Est. Shipping Weight: 33.70 lbs No. of Bulbs: Bulb Wattage: 60 watts Bulb Type: A19 🗢 Bulb Base: E26 Bulb Voltage: 120 volts