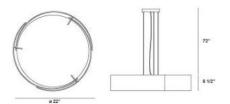

# **Product Specifications**

Collection:

Illuminations Item No.: 12531-011 Height: 5.5" Chain / Cord Length: 72" Diameter: 22" Est. Shipping Weight: 33.70 lbs No. of Bulbs: Bulb Wattage: 60 watts Bulb Type: A19 🗢 Bulb Base: E26 Bulb Voltage: 120 volts