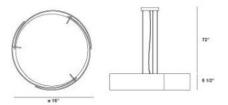

## **Product Specifications**

Collection:

Illuminations

Item No.: 12530-052 Height: 5.5" Chain / Cord Length: 72" Diameter: 15" Est. Shipping Weight: 19.60 lbs No. of Bulbs: Bulb Wattage: 60 watts Bulb Type: A19 🗢 Bulb Base: E26 Bulb Voltage: 120 volts