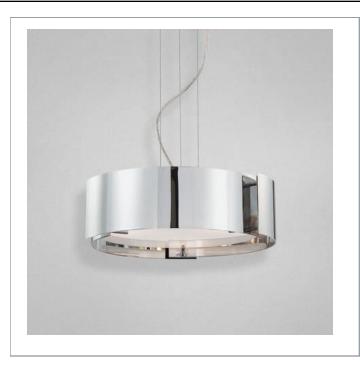

33 West Beaver Creek Road Richmond Hill Ontario Canada L4B 1L8

**8** 800.660.5391

<u>=</u> 800.660.5390

→ info@eurofase.com

www.eurofase.com

Concentric curved panels form a drum shade - pieces are spaced giving the illusion that they are floating in alignment.

## DERVISH, 3-LIGHT SMALL PENDANT

## **Product Specifications**

Collection:

Illuminations

Item No.: 12530-052 Height: 5.5" Chain / Cord Length: 72" Diameter: 15" Est. Shipping Weight: 19.60 lbs No. of Bulbs: Bulb Wattage: 60 watts Bulb Type: A19 🗢 Bulb Base: E26 Bulb Voltage: 120 volts