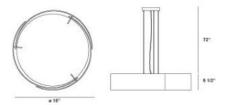

# **Product Specifications**

Collection:

Illuminations

Item No.: 12530-045 Height: 5.5" Chain / Cord Length: 72" Diameter: 15" Est. Shipping Weight: 19.60 lbs No. of Bulbs: Bulb Wattage: 60 watts Bulb Type: A19 🗢 Bulb Base: E26 Bulb Voltage: 120 volts