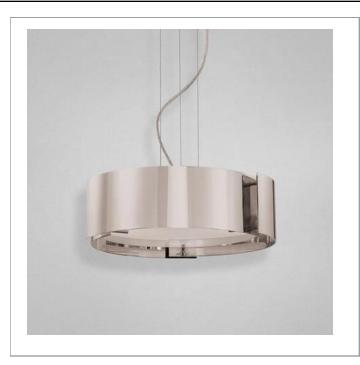

33 West Beaver Creek Road Richmond Hill Ontario Canada L4B 1L8

**8** 800.660.5391

<u>=</u> 800.660.5390

↑ info@eurofase.com

www.eurofase.com

Concentric curved panels form a drum shade - pieces are spaced giving the illusion that they are floating in alignment.

## DERVISH, 3-LIGHT SMALL PENDANT

# **Product Specifications**

Collection:

Illuminations

Item No.: 12530-045 Height: 5.5" Chain / Cord Length: 72" Diameter: 15" Est. Shipping Weight: 19.60 lbs No. of Bulbs: Bulb Wattage: 60 watts Bulb Type: A19 🗢 Bulb Base: E26 Bulb Voltage: 120 volts