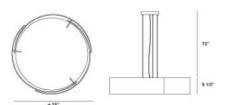

## **Product Specifications**

Collection:

Illuminations

Item No.: 12530-021 Height: 5.5" Chain / Cord Length: 72" Diameter: 15" Est. Shipping Weight: 19.60 lbs No. of Bulbs: Bulb Wattage: 60 watts Bulb Type: A19 🗢 Bulb Base: E26 Bulb Voltage: 120 volts