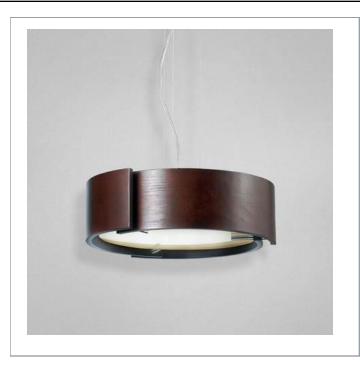

33 West Beaver Creek Road Richmond Hill Ontario Canada L4B 1L8

**8** 800.660.5391

<u>=</u> 800.660.5390

↑ info@eurofase.com

www.eurofase.com

Concentric curved panels form a drum shade - pieces are spaced giving the illusion that they are floating in alignment.

## DERVISH, 3-LIGHT SMALL PENDANT

## **Product Specifications**

Collection:

Illuminations

Item No.: 12530-021 Height: 5.5" Chain / Cord Length: 72" Diameter: 15" Est. Shipping Weight: 19.60 lbs No. of Bulbs: Bulb Wattage: 60 watts Bulb Type: A19 🗢 Bulb Base: E26 Bulb Voltage: 120 volts