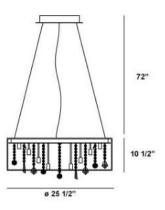

## **Product Specifications**

Collection: Illuminations Item No.: 19373-010 Height: 10.5" 72"

Chain / Cord Length: Diameter: 25.5" Est. Shipping Weight: 43.91 lbs No. of Bulbs: 15 Inc. Bulb Wattage: 40 watts Bulb Type: G9 💷 Bulb Base: G9 Bulb Voltage: 120 volts