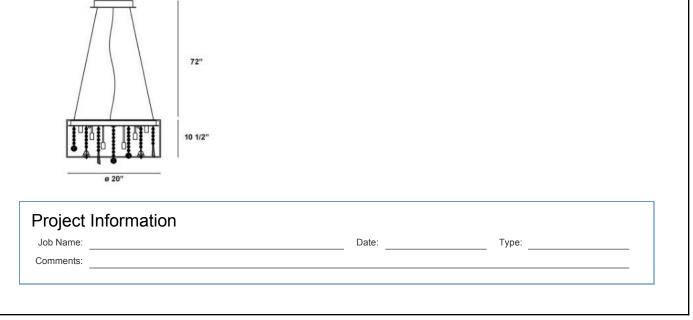

- 33 West Beaver Creek Road Richmond Hill Ontario Canada L4B 1L8
- 800.660.5391

- www.eurofase.com



A pearly white pleated shade encircles a theatrical display of crystal droplets and beads. The chaotic ordering of the crystal showers the room with an stunning orchestration of brilliant and piercing illumination, making the Demoya family is a definitive example of contemporary chic. 2 in 1 Convertible-pendant to flushmount.

## DEMOYA , 12-LIGHT CONVERTIBLE PENDANT

## **Product Specifications**

## **Options Available**

| ITEM CODE | FINISH | SHADE |  |
|-----------|--------|-------|--|
| 19372-013 | chrome | white |  |

## Colour / Shades Available

FINISH chrome SHADE white



Eurofase