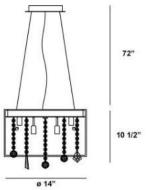

### **Product Specifications**

Collection: Illuminations Item No.: 19371-016 Height: 10.5" Chain / Cord Length: 72" Diameter: 14"

Est. Shipping Weight: 15.66 lbs
No. of Bulbs: 9 Inc.
Bulb Wattage: 40 watts
Bulb Type: G9
Bulb Base: G9
Bulb Voltage: 120 volts