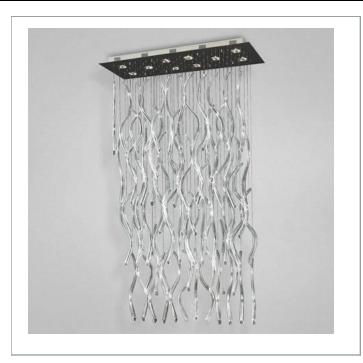

33 West Beaver Creek Road Richmond Hill Ontario Canada L4B 1L8

**8** 800.660.5391

<u>=</u> 800.660.5390

→ info@eurofase.com

www.eurofase.com

Chaotic strands of glass hang daringly from a reflective silver base. The intricate and random pattern is accentuated by optional crimson bands. The lighting from above is playfully entangled through the glass, scattering the light in an reckless yet artistically clever manner. Delerium is a unique piece designed for those with truly individual tastes.

## DELERIUM, 10-LIGHT PENDANT

## **Product Specifications**

Collection: Illuminations
Item No.: 19479-019
Height: 156"
Width: 23.25"
Length: 61"

Est. Shipping Weight: 190.39 lbs
No. of Bulbs: 10
Bulb Wattage: 50 watts
Bulb Type: AR111 1
Bulb Base: G53
Bulb Voltage: 12 volts

## **Options Available**

| ITEM CODE | FINISH | SHADE                  |
|-----------|--------|------------------------|
| 19479-019 | chrome | clear/red<br>glass(op) |

## Colour / Shades Available

FINISH SHADE chrome clear/red glass(op)

| Project Information |  |       |  |       |  |  |
|---------------------|--|-------|--|-------|--|--|
| Job Name:           |  | Date: |  | Туре: |  |  |
| Comments:           |  |       |  |       |  |  |
|                     |  |       |  |       |  |  |