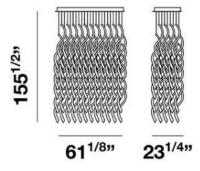

## **Product Specifications**

Collection: Illuminations
Item No.: 19479-019
Height: 156"
Width: 23.25"
Length: 61"

Est. Shipping Weight: 190.39 lbs
No. of Bulbs: 10
Bulb Wattage: 50 watts
Bulb Type: AR111 1
Bulb Base: G53
Bulb Voltage: 12 volts