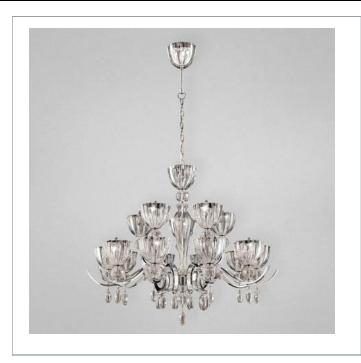

## DARIUS, 15-LIGHT CHANDELIER

#### **Product Specifications**

Collection: Illuminations Item No.: 19496-016 Height: 31.75" Chain / Cord Length: 180" 35.5" Diameter: Est. Shipping Weight: 59.07 lbs No. of Bulbs: 15 Bulb Wattage: 60 watts Bulb Type: B10 • Bulb Base: E12 Bulb Voltage: 120 volts

33 West Beaver Creek Road Richmond Hill Ontario Canada L4B 1L8

**8** 800.660.5391

<u>=</u> 800.660.5390

↑ info@eurofase.com

www.eurofase.com

Vivid regality comes to light in this coruscating family. Diaphanous glass shades were designed with a ripple to provide illuminating depth. Complementary crystal accents sway provokingly from lustruous silver arms The overall effect of the Darius line is a scintillating and sparkling ambiance that enhances polished tastes.