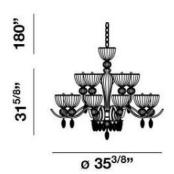

#### **Product Specifications**

Collection: Illuminations Item No.: 19496-016 Height: 31.75" Chain / Cord Length: 180" 35.5" Diameter: Est. Shipping Weight: 59.07 lbs No. of Bulbs: 15 Bulb Wattage: 60 watts Bulb Type: B10 • Bulb Base: E12 Bulb Voltage: 120 volts