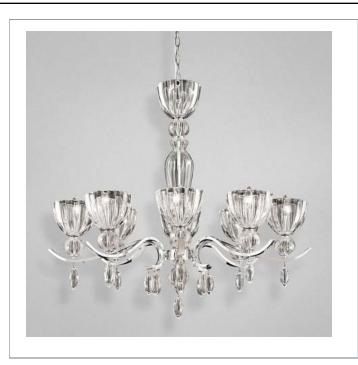

33 West Beaver Creek Road Richmond Hill Ontario Canada L4B 1L8

**8** 800.660.5391

<u>=</u> 800.660.5390

↑ info@eurofase.com

www.eurofase.com

Vivid regality comes to light in this coruscating family. Diaphanous glass shades were designed with a ripple to provide illuminating depth. Complementary crystal accents sway provokingly from lustruous silver arms The overall effect of the Darius line is a scintillating and sparkling ambiance that enhances polished tastes.

# DARIUS, 8-LIGHT OVAL CHANDELIER

## **Options Available**

| ITEM CODE | FINISH | SHADE |
|-----------|--------|-------|
| 19495-019 | chrome | clear |

### Colour / Shades Available

**FINISH** 

SHADE clear

chrome