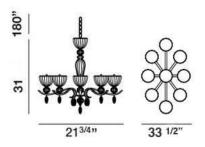

### **Product Specifications**

Collection: Illuminations Item No.: 19495-019

Height: 31"

Chain / Cord Length: 180"

Width: 21.75" Length: 33.5"

Est. Shipping Weight: 44.51 lbs

No. of Bulbs: 8
Bulb Wattage: 60 watts
Bulb Type: Bulb Base: E12
Bulb Voltage: 120 volts