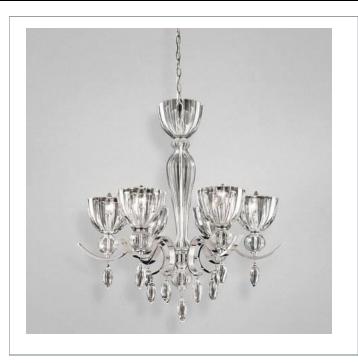

33 West Beaver Creek Road Richmond Hill Ontario Canada L4B 1L8

**8** 800.660.5391

<u>=</u> 800.660.5390

⁴ info@eurofase.com

www.eurofase.com

Vivid regality comes to light in this coruscating family. Diaphanous glass shades were designed with a ripple to provide illuminating depth. Complementary crystal accents sway provokingly from lustruous silver arms The overall effect of the Darius line is a scintillating and sparkling ambiance that enhances polished tastes.

## DARIUS, 6-LIGHT CHANDELIER

### **Options Available**

| ITEM CODE | FINISH | SHADE |
|-----------|--------|-------|
| 19494-012 | chrome | clear |