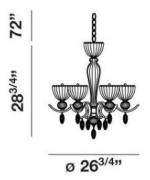

#### **Product Specifications**

Collection:

Illuminations

Item No.: 19494-012 Height: 28.75" Chain / Cord Length: 72" Diameter: 26.75" Est. Shipping Weight: 27.10 lbs No. of Bulbs: Bulb Wattage: 60 watts Bulb Type: B10 -Bulb Base: E12 Bulb Voltage: 120 volts