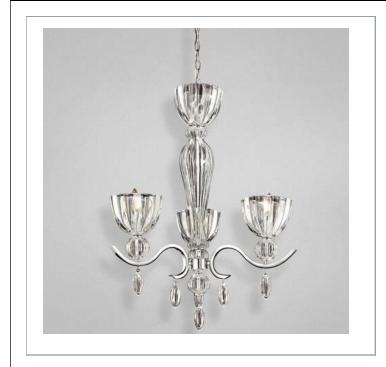

# DARIUS , 3-LIGHT CHANDELIER

## Colour / Shades Available

 $\bigcirc$ 

FINISH chrome SHADE clear

Vivid regality comes to light in this coruscating family. Diaphanous glass shades were designed with a ripple to provide illuminating depth. Complementary crystal accents sway provokingly from lustruous silver arms The overall effect of the Darius line is a scintillating and sparkling ambiance that enhances polished tastes.