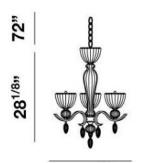

### **Product Specifications**

| Collection:           | Illuminations |
|-----------------------|---------------|
| Item No.:             | 19493-015     |
| Height:               | 28"           |
| Chain / Cord Length:  | 72"           |
| Diameter:             | 23.25"        |
| Est. Shipping Weight: | 19.62 lbs     |
| No. of Bulbs:         | 3             |
| Bulb Wattage:         | 60 watts      |
| Bulb Type:            | B10 🔷         |
| Bulb Base:            | E12           |
| Bulb Voltage:         | 120 volts     |

ø 23<sup>1/4</sup>"