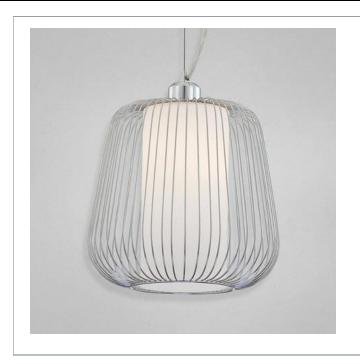

## **CORRAL**, 1-LIGHT LARGE PENDANT

## **Product Specifications**

Collection:

Illuminations Item No.: 20366-032 Height: 13.5" Chain / Cord Length: 72" 12.75" Diameter: Est. Shipping Weight: 5.68 lbs No. of Bulbs: Bulb Wattage: 60 watts Bulb Type: A19 ← Bulb Base: E26 Bulb Voltage: 120 volts

## **Options Available**

| ITEM CODE | FINISH | SHADE               |
|-----------|--------|---------------------|
| 20366-025 | white  | frosted white glass |
| 20366-018 | bronze | frosted white glass |
| 20366-032 | chrome | frosted white glass |

## Colour / Shades Available

| FINISH | SHADE               |
|--------|---------------------|
| white  | frosted white glass |
| bronze | frosted white glass |
| chrome | frosted white       |

| Project Information |  |       |       |  |
|---------------------|--|-------|-------|--|
| Job Name:           |  | Date: | Туре: |  |
| Comments:           |  |       |       |  |
|                     |  |       |       |  |