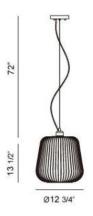

## **Product Specifications**

Collection:

Illuminations Item No.: 20366-032 Height: 13.5" Chain / Cord Length: 72" 12.75" Diameter: Est. Shipping Weight: 5.68 lbs No. of Bulbs: Bulb Wattage: 60 watts Bulb Type: A19 ← Bulb Base: E26 Bulb Voltage: 120 volts