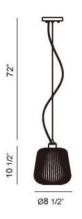

## **Product Specifications**

Collection: Illuminations Item No.: 20364-014 Height: 10.5" Chain / Cord Length: 72" Diameter: 8.5" Est. Shipping Weight: 8.91 lbs No. of Bulbs: Bulb Wattage: 60 watts Bulb Type: A19 ← Sulb Base: E26 Bulb Voltage: 120 volts