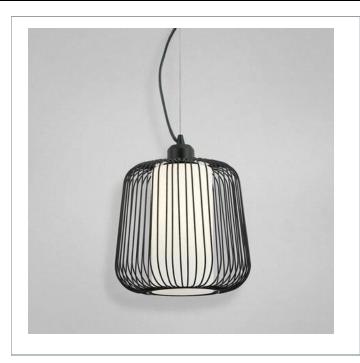

## CORRAL, 1-LIGHT SMALL PENDANT

## **Product Specifications**

Collection: Illuminations Item No.: 20364-014 Height: 10.5" Chain / Cord Length: 72" Diameter: 8.5" Est. Shipping Weight: 8.91 lbs No. of Bulbs: Bulb Wattage: 60 watts Bulb Type: A19 ← Sulb Base: E26 Bulb Voltage: 120 volts

## **Options Available**

| ITEM CODE | FINISH | SHADE               |
|-----------|--------|---------------------|
| 20364-014 | bronze | frosted white glass |
| 20364-038 | chrome | frosted white glass |
| 20364-021 | white  | frosted white glass |

## Colour / Shades Available

| FINISH | SHADE               |
|--------|---------------------|
| bronze | frosted white glass |
| chrome | frosted white glass |
| white  | frosted white       |

| Project Information |  |       |  |       |  |  |
|---------------------|--|-------|--|-------|--|--|
| Job Name:           |  | Date: |  | Туре: |  |  |
| Comments:           |  |       |  |       |  |  |
|                     |  |       |  |       |  |  |