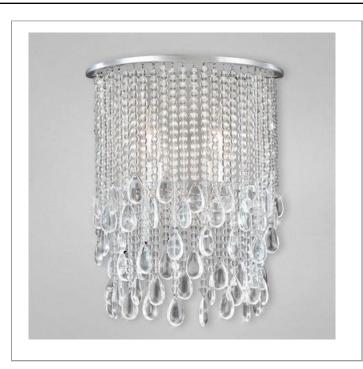

33 West Beaver Creek Road Richmond Hill Ontario Canada L4B 1L8

**8** 800.660.5391

<u>=</u>, 800.660.5390

↑ info@eurofase.com

www.eurofase.com

Delicate strands dangle from an ethereal satin steel base. Candle lighting enhances the graceful curves in the titanium shaded chains, complementing the diamond stones.

## CHARTEUX, 2-LIGHT WALL SCONCE

## **Product Specifications**

| Item No.: 16547-018 |
| Height: 15" |
| Extension: 5" |
| Length: 10" |
| Diameter: 10" |
| Est. Shipping Weight: 7.59 lbs |
| No. of Bulbs: 2

Bulb Wattage: 60 watts
Bulb Type: B10 ©
Bulb Base: E12
Bulb Voltage: 120 volts

## **Options Available**

ITEM CODEFINISHSHADE16547-018chromecrystal

## Colour / Shades Available

FINISH chrome

SHADE

crystal

| Pro | iect | Inform   | ation  |
|-----|------|----------|--------|
|     |      | 11110111 | iatioi |

| Job Name: | Date: | Туре: |
|-----------|-------|-------|
| Comments: |       |       |