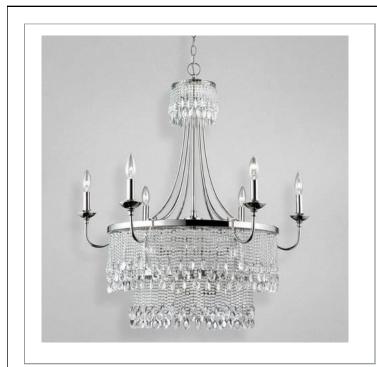

## **CHARTEUX**, 15-LIGHT **CHANDELIER**

## **Product Specifications**

| Item No.:             | 16544-017 |
|-----------------------|-----------|
| Height:               | 35"       |
| Chain / Cord Length:  | 180"      |
| Width:                | 30"       |
| Diameter:             | 22"       |
| Est. Shipping Weight: | 38.81 lbs |
| No. of Bulbs:         | 15        |
| Bulb Wattage:         | 60 watts  |
| Bulb Type:            | B10 🜕     |
| Bulb Base:            | E12       |
| Bulb Voltage:         | 120 volts |
|                       |           |

## Colour / Shades Available

FINISH chrome

SHADE 0 crystal

SHADE

crystal

Delicate strands dangle from an ethereal satin steel base. Candle lighting enhances the graceful curves in the titanium shaded chains, complementing the diamond stones.