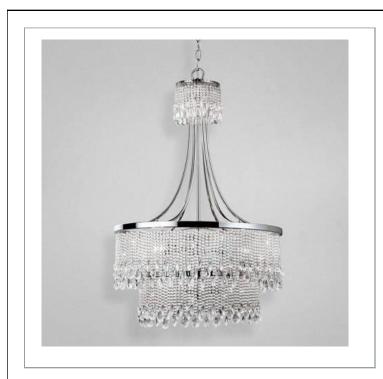

## CHARTEUX , 9-LIGHT PENDANT

## **Product Specifications**

| Item No.:             | 16543-010 |
|-----------------------|-----------|
| Height:               | 35.5"     |
| Chain / Cord Length:  | 180"      |
| Diameter:             | 22"       |
| Est. Shipping Weight: | 36.21 lbs |
| No. of Bulbs:         | 9         |
| Bulb Wattage:         | 60 watts  |
| Bulb Type:            | B10 🔷     |
| Bulb Base:            | E12       |
| Bulb Voltage:         | 120 volts |
|                       |           |

## **Options Available**

| ITEM CODE | FINISH | SHADE   |
|-----------|--------|---------|
| 16543-010 | chrome | crystal |

0

## Colour / Shades Available

FINISH chrome SHADE crystal

Delicate strands dangle from an ethereal satin steel base. Candle lighting enhances the graceful curves in the titanium shaded chains, complementing the diamond stones.