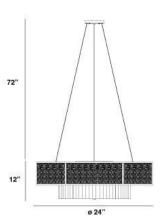

### **Product Specifications**

Item No.: 17408-011

Height: 12"

Chain / Cord Length: 72"

Diameter: 24"

Est. Shipping Weight: 20.06 lbs

No. of Bulbs: 4

Bulb Wattage: 60 watts
Bulb Type: A19 ←
Bulb Base: E26
Bulb Voltage: 120 volts