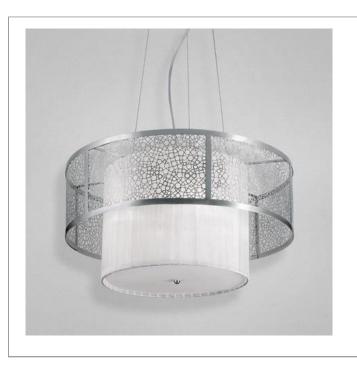

33 West Beaver Creek Road Richmond Hill Ontario Canada L4B 1L8

**8** 800.660.5391

\_\_ 800.660.5390

↑ info@eurofase.com

www.eurofase.com

A lithe and webbed silvery framework is enshrined within a sharply line satin nickel border. It provides a light yet emphasizing touch to the white pleated drum shade it encases- the zenith of ethereal, weightless lighting. 2 in 1 Convertible- pendant to flushmount.

## CALEDON, 4-LIGHT CONVERTIBLE PENDANT

## **Options Available**

ITEM CODEFINISHSHADE17408-011satin nickelwhite fabric

#### **FINISH**

satin nickel

0

SHADE white fabric