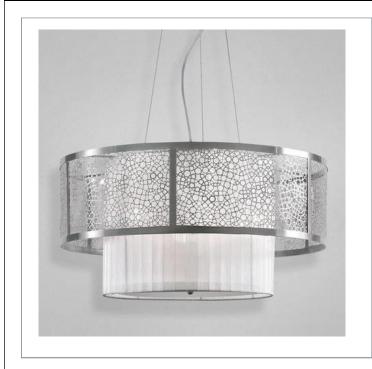

180"

16"

- 33 West Beaver Creek Road Richmond Hill Ontario Canada L4B 1L8
- **\*** 800.660.5391
- = 800.660.5390
- www.eurofase.com

A lithe and webbed silvery framework is enshrined within a sharply line satin nickel border. It provides a light yet emphasizing touch to the white pleated drum shade it encases- the zenith of ethereal, weightless lighting. 2 in 1 Convertible- pendant to flushmount.

## CALEDON , 6-LIGHT CONVERTIBLE PENDANT

## **Product Specifications**

Item No.: 17407-014 Height: 16" Chain / Cord Length: 180" Diameter: 36" Est. Shipping Weight: 42.46 lbs No. of Bulbs: 6 Bulb Wattage: 60 watts Bulb Type: A19 🕥 Bulb Base: E26 Bulb Voltage: 120 volts

## **Options Available**

| ITEM CODE | FINISH       | SHADE        |
|-----------|--------------|--------------|
| 17407-014 | satin nickel | white fabric |

## Colour / Shades Available

FINISH satin nickel SHADE
white fabric