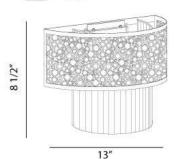

### **Product Specifications**

Collection: Illuminations Item No.: 17405-010 Height: 8.5" Extension: 6.5" Length: 13" Est. Shipping Weight: 3.58 lbs No. of Bulbs: Bulb Wattage: 60 watts Bulb Type: B10 -Bulb Base: E12

# 6 1/2"