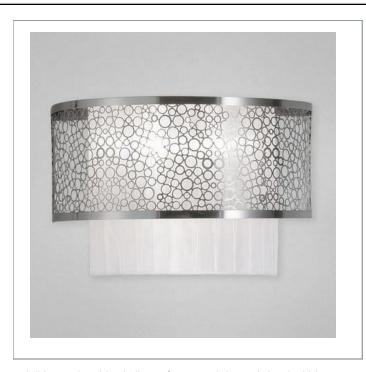

33 West Beaver Creek Road Richmond Hill Ontario Canada L4B 1L8

**8** 800.660.5391

<u>=</u> 800.660.5390

→ info@eurofase.com

www.eurofase.com

A lithe and webbed silvery framework is enshrined within a sharply line satin nickel border. It provides a light yet emphasizing touch to the white pleated drum shade it encases- the zenith of ethereal, weightless lighting.

# CALEDON, 2-LIGHT WALL SCONCE

### **Product Specifications**

Collection: Illuminations Item No.: 17405-010 Height: 8.5" Extension: 6.5" Length: 13" Est. Shipping Weight: 3.58 lbs No. of Bulbs: Bulb Wattage: 60 watts Bulb Type: B10 -Bulb Base: E12

## **Options Available**

Bulb Voltage:

ITEM CODEFINISHSHADE17405-010satin nickelwhite