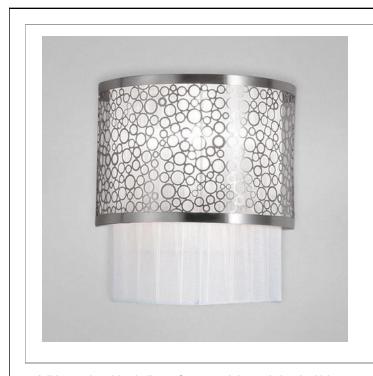

## Colour / Shades Available

FINISH satin nickel SHADE white

A lithe and webbed silvery framework is enshrined within a sharply line satin nickel border. It provides a light yet emphasizing touch to the white pleated drum shade it encases- the zenith of ethereal, weightless lighting.