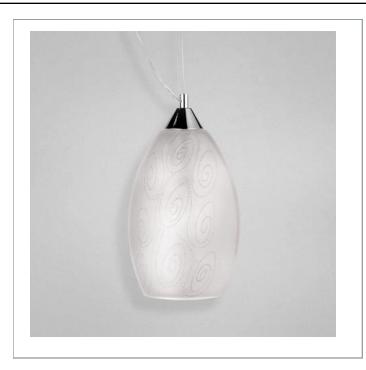

## **AYALAH**, 1-LIGHT LARGE PENDANT

## **Product Specifications**

Collection: Illuminations
Item No.: 17428-019
Height: 11"
Chain / Cord Length: 72"

Diameter: 6.5"
Est. Shipping Weight: 2.84 lbs
No. of Bulbs: 1
Bulb Wattage: 60 watts

Bulb Type: A19 ← Bulb Base: E26
Bulb Voltage: 120 volts

## **Options Available**

ITEM CODE FINISH SHADE
17428-019 chrome pearl

## Colour / Shades Available

FINISH SHADE chrome pearl

| Project Information |  |       |       |
|---------------------|--|-------|-------|
| Job Name:           |  | Date: | Туре: |
| Comments:           |  |       |       |
|                     |  |       |       |