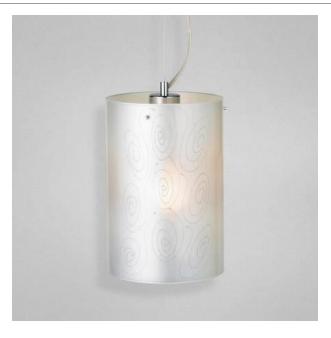

## AYAKO, 1-LIGHT LARGE PENDANT

## **Product Specifications**

Collection: Illuminations Item No.: 17424-011 Height: 11" 72" Chain / Cord Length: Diameter: 7.5"
ng Weight: 2.84 lbs Est. Shipping Weight:

No. of Bulbs: Bulb Wattage: 60 watts Bulb Type: A19 € Bulb Base: E26 Bulb Voltage: 120 volts

## **Options Available**

ITEM CODE **FINISH** SHADE 17424-011 chrome pearl

## Colour / Shades Available

**FINISH** SHADE chrome pearl

| Project Information |  |         |  |       |  |
|---------------------|--|---------|--|-------|--|
| Job Name:           |  | Date: _ |  | Туре: |  |
| Comments:           |  |         |  |       |  |
|                     |  |         |  |       |  |