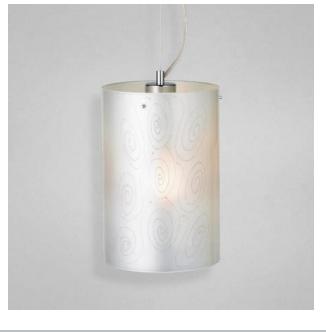

## AYAKO, 1-LIGHT LARGE PENDANT

## **Product Specifications**

Collection: Illuminations Item No.: 17424-011 Height: 11" 72" Chain / Cord Length: Diameter: 7.5"
ng Weight: 2.84 lbs Est. Shipping Weight:

No. of Bulbs: Bulb Wattage: 60 watts Bulb Type: A19 € Bulb Base: E26 Bulb Voltage: 120 volts

## **Options Available**

ITEM CODE **FINISH** SHADE 17424-011 chrome pearl

## Colour / Shades Available

**FINISH** SHADE chrome pearl

| Project Information |  |         |  |       |  |
|---------------------|--|---------|--|-------|--|
| Job Name:           |  | Date: _ |  | Туре: |  |
| Comments:           |  |         |  |       |  |
|                     |  |         |  |       |  |