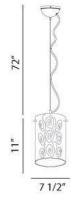

## **Product Specifications**

Collection: Illuminations Item No.: 17424-011 Height: 11" 72" Chain / Cord Length: Diameter: 7.5"
ng Weight: 2.84 lbs Est. Shipping Weight:

No. of Bulbs: Bulb Wattage: 60 watts Bulb Type: A19 € Bulb Base: E26 Bulb Voltage: 120 volts