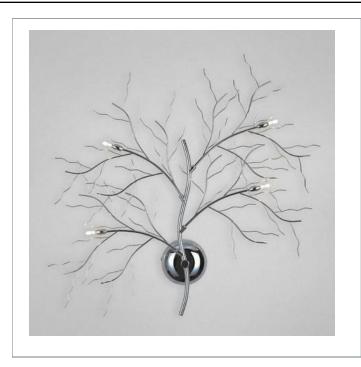

33 West Beaver Creek Road Richmond Hill Ontario Canada L4B 1L8

**8** 800.660.5391

<u>=</u>, 800.660.5390

⁴ info@eurofase.com

www.eurofase.com

This autumnal piece invites the essence of the seasons into any room. With a warming light contrasted against cool steel branches, the soothing effect of the numerous bulbs are majestic and immediate.

## AUTUMN, 4-LIGHT WALL SCONCE

## **Product Specifications**

Collection: Illuminations
Item No.: 12265-015
Height: 29"
Extension: 3.75"
Length: 27"
Shipping Weight: 7.03 lbs

Est. Shipping Weight: 7.92 lbs
No. of Bulbs: 4
Bulb Wattage: 10 watts
Bulb Type: BI PIN
Bulb Base: G4
Bulb Voltage: 12 volts