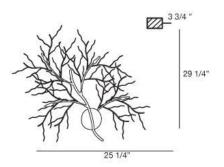

## **Product Specifications**

Collection: Illuminations
Item No.: 12265-015
Height: 29"
Extension: 3.75"
Length: 27"
Shipping Weight: 7.03 lbs

Est. Shipping Weight: 7.92 lbs
No. of Bulbs: 4
Bulb Wattage: 10 watts
Bulb Type: BI PIN
Bulb Base: G4
Bulb Voltage: 12 volts