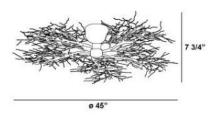

## **Product Specifications**

Collection: Illuminations Item No.: 12264-018 Height: 9"

Extension: 3.75"
Length: 27"
Diameter: 45"

Est. Shipping Weight: 25.61 lbs
No. of Bulbs: 20 lnc.
Bulb Wattage: 10 watts
Bulb Type: BI PIN
Bulb Base: G4
Bulb Voltage: 12 volts