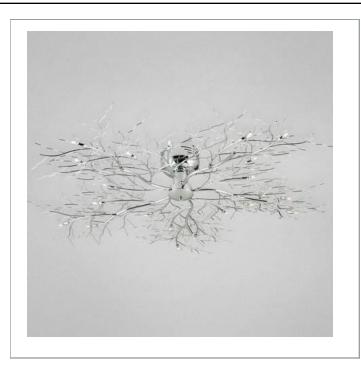

33 West Beaver Creek Road Richmond Hill Ontario Canada L4B 1L8

**8** 800.660.5391

<u>=</u> 800.660.5390

↑ info@eurofase.com

mww.eurofase.com

This autumnal piece invites the essence of the seasons into any room. With a warming light contrasted against cool steel branches, the soothing effect of the numerous bulbs are majestic and immediate.

## AUTUMN, 20-LIGHT FLUSHMOUNT/WALL SCONCE

## **Product Specifications**

Collection: Illuminations Item No.: 12264-018 Height: 9"

Extension: 3.75"
Length: 27"
Diameter: 45"

Est. Shipping Weight: 25.61 lbs
No. of Bulbs: 20 lnc.
Bulb Wattage: 10 watts
Bulb Type: BI PIN
Bulb Base: G4
Bulb Voltage: 12 volts