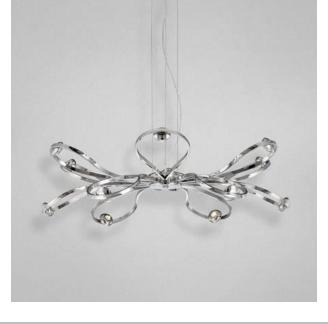

## **ARIA**, 12-LIGHT LED **PENDANT**

## **Product Specifications**

Collection: Illuminations Item No.: 22955-012 Height: 9" Chain / Cord Length: 180" 31.75" Diameter: Est. Shipping Weight: 21.60 lbs No. of Bulbs: 12 Inc.

1 watts Bulb Wattage: Bulb Type: LED 900 Bulb Base: LED Bulb Voltage: 120 volts

## **Options Available**

ITEM CODE **FINISH** SHADE 22955-012 chrome chrome

## Colour / Shades Available

**FINISH** chrome

chrome

SHADE

| Project Information |  |       |  |       |  |
|---------------------|--|-------|--|-------|--|
| Job Name:           |  | Date: |  | Type: |  |
| Comments:           |  |       |  |       |  |
|                     |  |       |  |       |  |