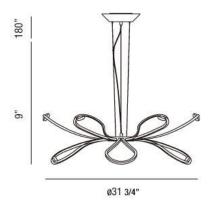

## **Product Specifications**

Collection: Illuminations Item No.: 22955-012 Height: 9" Chain / Cord Length: 180" 31.75" Diameter: Est. Shipping Weight: 21.60 lbs No. of Bulbs: 12 Inc.

1 watts Bulb Wattage: Bulb Type: LED 900 Bulb Base: LED Bulb Voltage: 120 volts