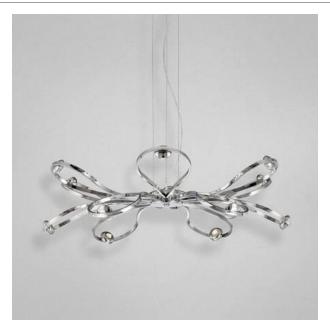

## **ARIA**, 12-LIGHT LED **PENDANT**

## **Product Specifications**

Collection: Illuminations Item No.: 22955-012 Height: 9" Chain / Cord Length: 180" 31.75" Diameter: Est. Shipping Weight: 21.60 lbs No. of Bulbs: 12 Inc.

1 watts Bulb Wattage: Bulb Type: LED 900 Bulb Base: LED Bulb Voltage: 120 volts

## **Options Available**

ITEM CODE **FINISH** SHADE 22955-012 chrome chrome

## Colour / Shades Available

**FINISH** chrome

chrome

SHADE

| Project Information |  |       |  |       |  |
|---------------------|--|-------|--|-------|--|
| Job Name:           |  | Date: |  | Type: |  |
| Comments:           |  |       |  |       |  |
|                     |  |       |  |       |  |