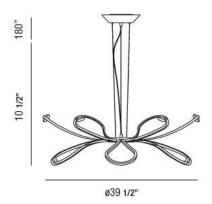

## **Product Specifications**

Collection: Illuminations Item No.: 22954-015 Height: 10.5" Chain / Cord Length: 180" Diameter: 39.5" Est. Shipping Weight: 31.90 lbs No. of Bulbs: 16 Inc. Bulb Wattage: 1 watts Bulb Type: LED 900 Bulb Base: LED Bulb Voltage: 120 volts