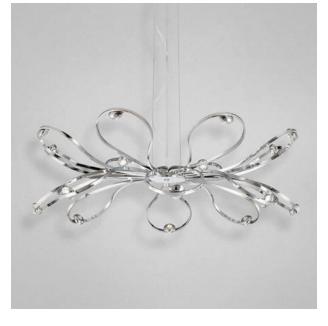

## **ARIA**, 16-LIGHT LED **PENDANT**

## **Product Specifications**

Collection: Illuminations Item No.: 22954-015 Height: 10.5" Chain / Cord Length: 180" Diameter: 39.5" Est. Shipping Weight: 31.90 lbs No. of Bulbs: 16 Inc. Bulb Wattage: 1 watts Bulb Type: LED 900 Bulb Base: LED Bulb Voltage: 120 volts

## **Options Available**

ITEM CODE **FINISH** SHADE 22954-015 chrome chrome

## Colour / Shades Available

**FINISH** SHADE chrome chrome

| Project Information |           |     |
|---------------------|-----------|-----|
| Job Name:           | Date: Typ | pe: |
| Comments:           |           |     |
|                     |           |     |