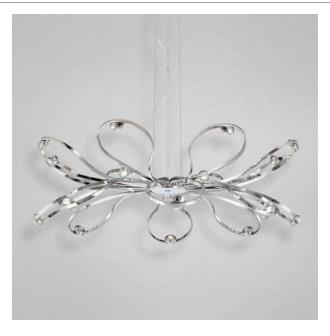

## **ARIA**, 16-LIGHT LED **PENDANT**

## **Product Specifications**

Collection: Illuminations Item No.: 22954-015 Height: 10.5" Chain / Cord Length: 180" Diameter: 39.5" Est. Shipping Weight: 31.90 lbs No. of Bulbs: 16 Inc. Bulb Wattage: 1 watts Bulb Type: LED 900 Bulb Base: LED Bulb Voltage: 120 volts

## **Options Available**

ITEM CODE **FINISH** SHADE 22954-015 chrome chrome

## Colour / Shades Available

**FINISH** SHADE chrome chrome

| Project Information |           |     |
|---------------------|-----------|-----|
| Job Name:           | Date: Typ | pe: |
| Comments:           |           |     |
|                     |           |     |