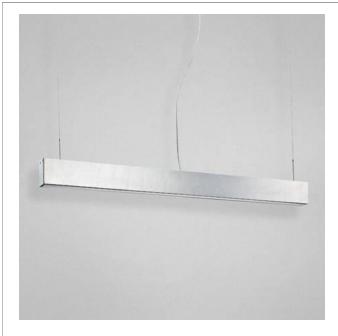

## **ANELLO**, 1-LIGHT LARGE CONVERTIBLE **PENDANT**

## **Product Specifications**

Collection: Illuminations Item No.: 22999-016

Height: 3.75" 72"

Chain / Cord Length: Width: 1.75"

Length: 35"

Est. Shipping Weight: 10.09 lbs

No. of Bulbs:

Bulb Wattage: 39 watts Bulb Type: T5 → Bulb Base: T5 Bulb Voltage: 120 volts

## **Options Available**

ITEM CODE **FINISH** SHADE 22999-016 chrome frosted white

## Colour / Shades Available

**FINISH** SHADE chrome frosted white

| Project Information |       |       |
|---------------------|-------|-------|
| Job Name:           | Date: | Туре: |
| Comments:           |       |       |