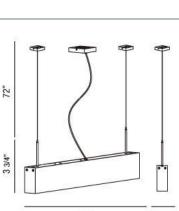

## **Product Specifications**

Collection: Illuminations Item No.: 22999-016

Height: 3.75" 72"

Chain / Cord Length: Width: 1.75"

Length: 35"

Est. Shipping Weight: 10.09 lbs

No. of Bulbs:

Bulb Wattage: 39 watts Bulb Type: T5 → Bulb Base: T5 Bulb Voltage: 120 volts