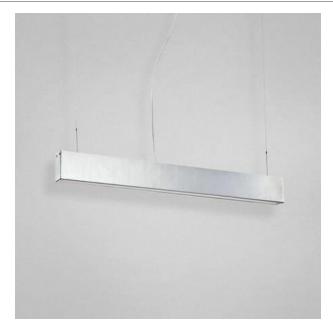

## ANELLO, 1-LIGHT SMALL CONVERTIBLE **PENDANT**

## **Product Specifications**

Collection: Illuminations Item No.: 22998-019 Height:

3.75" Chain / Cord Length: 72"

Width: 1.75"

Length: 23.25" Est. Shipping Weight: 7.62 lbs No. of Bulbs:

Bulb Wattage: 24 watts Bulb Type: T5 → Bulb Base: T5 Bulb Voltage: 120 volts

## **Options Available**

ITEM CODE **FINISH** SHADE 22998-019 chrome frosted white

## Colour / Shades Available

**FINISH** 

SHADE

chrome frosted white

| 72"    |         |        |
|--------|---------|--------|
| 3 3/4" |         |        |
|        | 23 1/4" | 1 3/4" |

| Project Information |          |     |  |  |
|---------------------|----------|-----|--|--|
| Job Name:           | Date: Ty | pe: |  |  |
| Comments:           |          |     |  |  |
|                     |          |     |  |  |