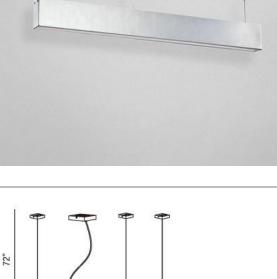

## **Product Specifications**

Collection: Illuminations Item No.: 22998-019 Height:

3.75" Chain / Cord Length: 72"

Width: 1.75"

Length: 23.25" Est. Shipping Weight: 7.62 lbs No. of Bulbs:

Bulb Wattage: 24 watts Bulb Type: T5 → Bulb Base: T5 Bulb Voltage: 120 volts

## Colour / Shades Available

**FINISH** 

SHADE

chrome frosted white

| 72"    |         |        |
|--------|---------|--------|
| 3 3/4" |         |        |
|        | 23 1/4" | 1 3/4" |

| Project Information |          |     |  |  |
|---------------------|----------|-----|--|--|
| Job Name:           | Date: Ty | pe: |  |  |
| Comments:           |          |     |  |  |
|                     |          |     |  |  |