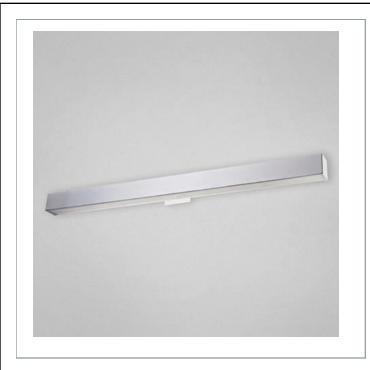

## ANELLO, 1-LIGHT EXTRA LARGE WALL SCONCE

### **Product Specifications**

Collection: Illuminations Item No.: 22991-010 Height: 2.75" Extension: 3.25" Width: 48.75"

Est. Shipping Weight: 11.47 lbs
No. of Bulbs: 1

Bulb Wattage: 28 watts
Bulb Type: T5
Bulb Base: T5
Bulb Voltage: 120 volts

# **Options Available**

ITEM CODE FINISH SHADE
22991-010 chrome frosted white

#### Colour / Shades Available

FINISH chrome

SHADE

frosted white

| <b>Project</b> | Information |
|----------------|-------------|
|----------------|-------------|