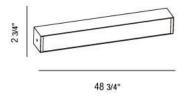

### **Product Specifications**

Collection: Illuminations Item No.: 22991-010 Height: 2.75" Extension: 3.25" Width: 48.75"

Est. Shipping Weight: 11.47 lbs
No. of Bulbs: 1

Bulb Wattage: 28 watts
Bulb Type: T5
Bulb Base: T5
Bulb Voltage: 120 volts