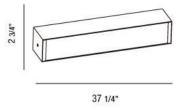

# **Product Specifications**

Collection: Illuminations Item No.: 22990-013 Height: 2.75" Extension: 3.25" Width: 37.25" Est. Shipping Weight: 9.10 lbs No. of Bulbs: Bulb Wattage: 21 watts Bulb Type: T5 → Bulb Base: T5