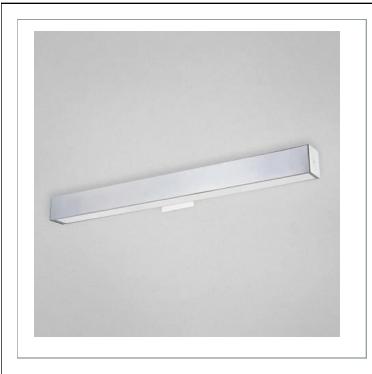

# ANELLO, 1-LIGHT LARGE WALL SCONCE

# **Product Specifications**

Collection: Illuminations Item No.: 22990-013 Height: 2.75" Extension: 3.25" Width: 37.25" Est. Shipping Weight: 9.10 lbs No. of Bulbs: Bulb Wattage: 21 watts Bulb Type: T5 → Bulb Base: T5

## **Options Available**

Bulb Voltage:

| ITEM CODE | FINISH | SHADE         |
|-----------|--------|---------------|
| 22990-013 | chrome | frosted white |

120 volts

#### Colour / Shades Available

FINISH SHADE chrome frosted white

| Pro  | iect | Inforn | nation |
|------|------|--------|--------|
| 1 10 | CCL  |        | nauon  |

| Job Name: | Date: | <br>Type: |  |
|-----------|-------|-----------|--|
| Comments: |       |           |  |