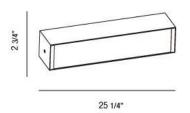

## **Product Specifications**

Collection: Illuminations Item No.: 22989-017 Height: 2.75" Extension: 3.25" Width: 25.25"

Est. Shipping Weight: 5.84 lbs
No. of Bulbs: 1

Bulb Wattage: 14 watts
Bulb Type: 75
Bulb Base: 75
Bulb Voltage: 120 volts