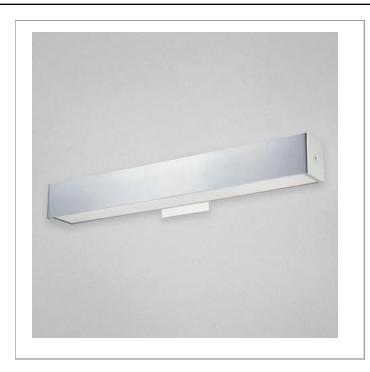

# ANELLO, 1-LIGHT MEDIUM WALL SCONCE

## **Product Specifications**

Collection: Illuminations Item No.: 22989-017 Height: 2.75" Extension: 3.25" Width: 25.25"

Est. Shipping Weight: 5.84 lbs
No. of Bulbs: 1

Bulb Wattage: 14 watts
Bulb Type: 75
Bulb Base: 75
Bulb Voltage: 120 volts

# **Options Available**

ITEM CODE FINISH SHADE
22989-017 chrome frosted white

#### **FINISH**

chrome

SHADE

frosted white

| Project Information |  |
|---------------------|--|
|---------------------|--|

Job Name: \_\_\_\_\_ Date: \_\_\_\_ Type: \_\_\_\_\_
Comments: